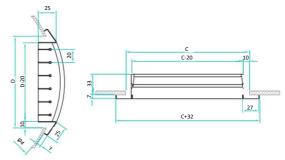

### **Dimensions**

Figure 1. STRW grille dimensions

Figure 2. STRS grille dimensions

Figure 3. STRWS grille dimensions

Figure 4. STRSW grille dimensions

Table 1. Maximum grille height depending on the ventilation duct diameter