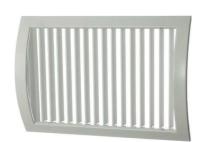

### **Characteristics:**

A rectangular air supply or exhaust ventilation grille made of steel, with movable vanes, installed in round ducts.

### Intended use

The STR ventilation grilles are designed for use in low- and medium-pressure ventilation systems, in round ventilation ducts. A wide range of grille design options makes it possible to direct the supply air flow in an optimal way or to use the grilles as exhaust elements.

### Design

The grille is made of painted steel. The whole product is painted in RAL9010 white as standard. Other RAL colours are available upon request. A stainless steel version can be delivered upon request. In the painted version, the vanes have limited movement due to the paint layer.

### STR grille versions

a single row of movable, horizontal vanes

a single row of movable, vertical vanes

two rows of movable vanes, the external row is vertical