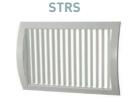

### STR grille versions

a single row of movable, horizontal vanes

a single row of movable, vertical vanes

two rows of movable vanes, the external row is vertical

### **Dimensions**

Figure 1. STRW grille dimensions

Figure 2. STRS grille dimensions

Figure 3. STRWS grille dimensions

Figure 4. STRSW grille dimensions

Table 1. Maximum grille height depending on the ventilation duct diameter