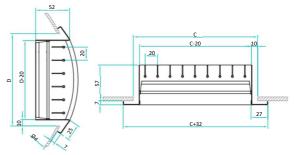

### **Dimensions**

Figure 1. STRW grille dimensions

Figure 2. STRS grille dimensions

Figure 3. STRWS grille dimensions

Figure 4. STRSW grille dimensions

Table 1. Maximum grille height depending on the ventilation duct diameter