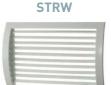

### STR grille versions

a single row of movable, horizontal vanes

a single row of movable, vertical vanes

two rows of movable vanes, the external row is vertical

### **Dimensions**

Figure 1. STRW grille dimensions

Figure 2. STRS grille dimensions

Figure 3. STRWS grille dimensions

Figure 4. STRSW grille dimensions

Table 1. Maximum grille height depending on the ventilation duct diameter