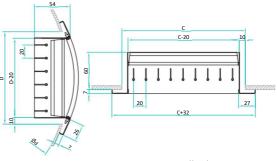

### **Dimensions**

Figure 1. STRW grille dimensions

Figure 2. STRS grille dimensions

Figure 3. STRWS grille dimensions

Figure 4. STRSW grille dimensions

Table 1. Maximum grille height depending on the ventilation duct diameter

### Net surface area

Approximate net surface area of the STR grilles:

 $A = 82\% \times [(C-20) \times (D-20)]$ 

The technical data of the grilles, including pressure loss, noise level and stream ranges, is available at smay.eu, in the document titled "Flow Characteristics for Grilles and Diffusers"

Standard dimensions of the STR grilles:

- - width C = 75-1225 mm
- - height **D = 75-625 mm**