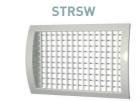

# **STRWS**

two rows of movable vanes, the external row is horizontal

### **Dimensions**

Figure 1. STRW grille dimensions

Figure 2. STRS grille dimensions

Figure 3. STRWS grille dimensions

Figure 4. STRSW grille dimensions

Table 1. Maximum grille height depending on the ventilation duct diameter