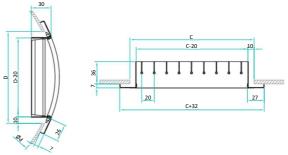

### **Dimensions**

Figure 1. STRW grille dimensions

Figure 2. STRS grille dimensions

Figure 3. STRWS grille dimensions

Figure 4. STRSW grille dimensions

Table 1. Maximum grille height depending on the ventilation duct diameter